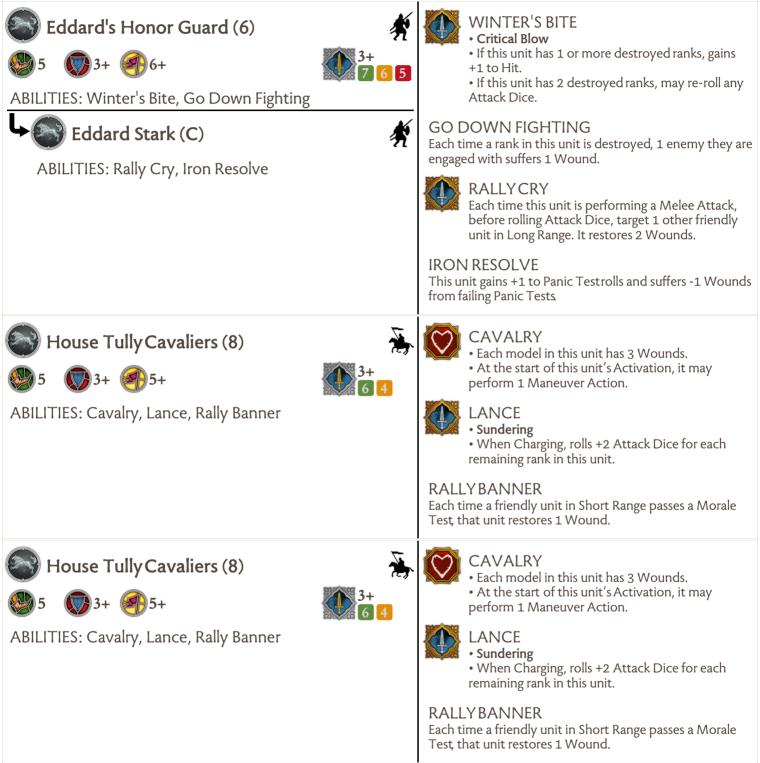

## Katia 4 Spiel

Faction: Stark

Points: 40/40 Commander: Eddard Stark, Lord of Winterfell

## **Combat Units**



| House Karstark Spearmen (5)   5   6+   ABILITIES: Order: Hold The Line!, Stand Your Ground!   Sandor Clegane (1)   ABILITIES: Order: Threaten | <ul> <li>ORDER: HOLD THE LINE!</li> <li>When this unit Activates:<br/>Target 1 enemy engaged with this unit. It suffers 2<br/>Hits, +1 Hit for each of this unit's remaining ranks.</li> <li>STANDYOUR GROUND!</li> <li>Each time an enemy performs a Melee Attack on this unit, if this unit is only engaged with 1 enemy, that enemy does not gain Charge, Flank, or Rear Bonuses.</li> <li>ORDER: THREATEN<br/>Start of a friendly Turn<br/>Target 1 enemy in Line of Sight and Long Range.<br/>They become Weakened.</li> </ul> |
|-------------------------------------------------------------------------------------------------------------------------------------